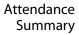

### Attendance Summary

Please use this form to summarize the attendance at your park from the past six months. Please provide the total amount of sign-ins for that day, the amount of visitors included in your total, and note anything that may have affected your attendance for that day; i.e.: inter-kingdom events, demos, quests, events, etc.. At the end of the month, please provide the average of total weekly sign-ins, and the total unique monthly sign-ins you had. At the very bottom, average and note the monthly total sign-ins you had, and the unique monthly average you had.

| Date       | Total Sign-ins | Visitors | Notes                                              |
|------------|----------------|----------|----------------------------------------------------|
| 7/2/11     | _ 7            |          | _                                                  |
| 7/9/11     |                |          |                                                    |
| 7/16/11    | 12             |          |                                                    |
| 7/23/11    |                | 2        |                                                    |
| 7/30/11    |                |          |                                                    |
| Average si | gn-ins: 8.8    | Uniqu    | e monthly sign-ins: 22                             |
| 8/6/11     | 16             | 2        |                                                    |
| 8/13/11    | _ 6            |          |                                                    |
| 8/20/11    | N/A            | N/A      | Cancelled for DBW                                  |
| 8/27/11    |                |          |                                                    |
| Average si | gn-ins: 14.33  | Uniqu    | e monthly sign-ins: 27                             |
| 9/3/11     |                |          | Cancelled for Flurbtastic                          |
| 9/10/11    |                |          |                                                    |
| 9/17/11    | 24             |          | _                                                  |
| 9/24/11    | 23             |          | _                                                  |
| Average si | gn-ins: 23.5   | Uniqu    | e monthly sign-ins: 36                             |
| 10/1/11    |                |          | Cancelled for Feast of Mars                        |
| 10/8/11    | 15             |          | _                                                  |
| 10/15/11   | _ 11           |          |                                                    |
| 10/22/11   | 24             | 8        | Westmarch Crown Quals                              |
| 10/29/11   |                |          | -                                                  |
| Average si | gn-ins: 16     | Uniqu    | ne monthly sign-ins: 35                            |
| 11/5/11    | 18             |          |                                                    |
| 11/12/11   |                |          | Cancelled (Field Condition) - Still Some Attendees |
| 11/19/11   |                |          |                                                    |
| 11/26/11   | 8              |          |                                                    |
| Average si |                |          | e monthly sign-ins: 26                             |
| 12/3/11    |                |          |                                                    |
| 12/10/11   |                |          |                                                    |
| 12/17/11   |                |          |                                                    |
| 12/24/11   | N/A            | N/A      | Cancelled for Christmas                            |
|            |                |          | Cancelled (New Years) - Still Some Attendees       |
|            |                |          | e monthly sign-ins: 25                             |
|            |                |          | , 0                                                |
| Average m  | onthly: 15.05  | Uniqu    | e monthly average: 28.5                            |