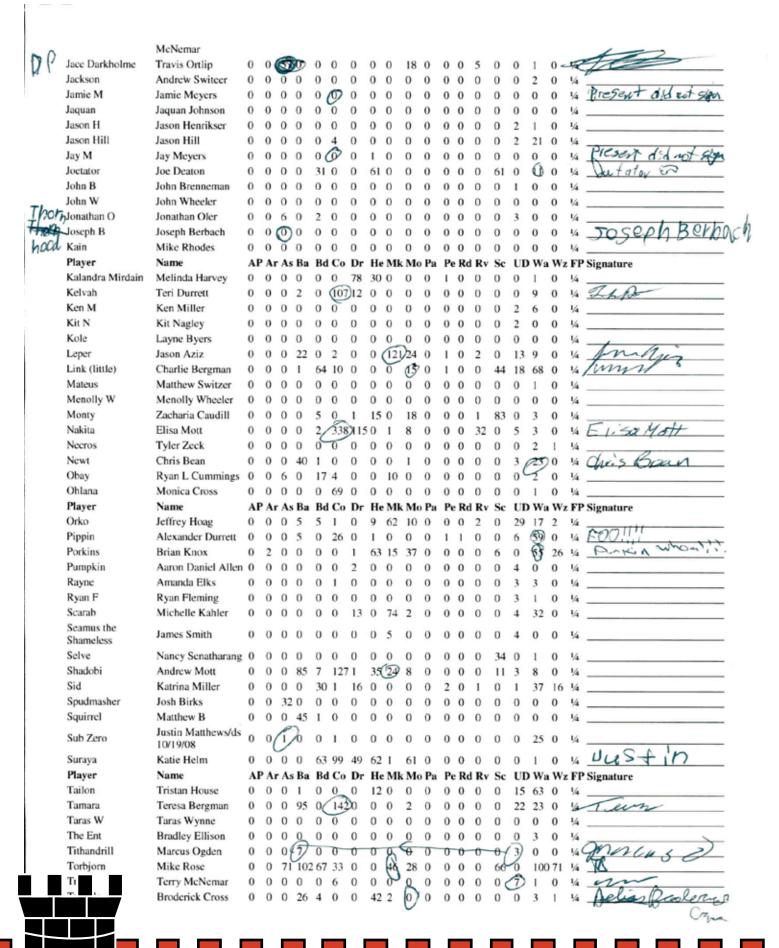

## Westmarch Days

The following is a run-down of the Westmarch Days that were held during this audit period. Westmarch Days were organized to show that Westmarch could demonstrate kingdom-level numbers once a month in preparation for our Kingdom bid during Clan 2012. Since we have had to postpone our bid until Clan 2013, we continue to strive to create kingdom-level numbers every month. The sign-in sheets for most of the following events are available in the Scans section of this document