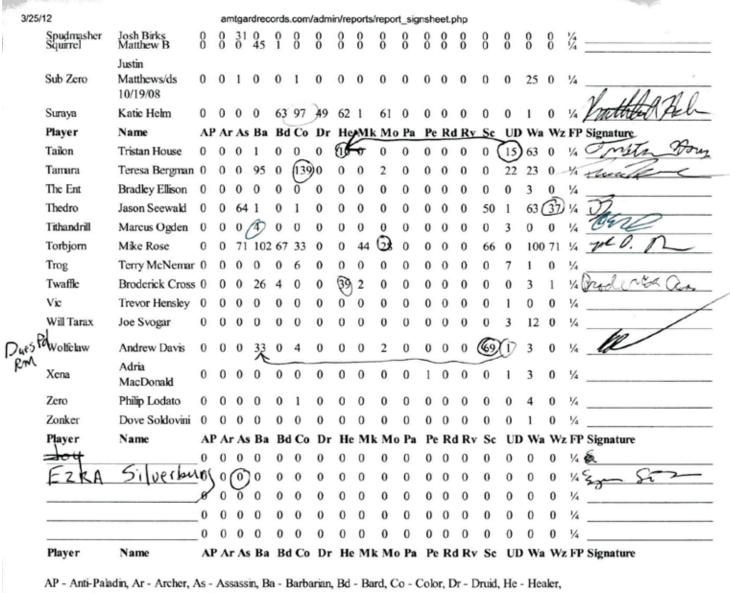

## Westmarch Days

The following is a run-down of the Westmarch Days that were held during this audit period. Westmarch Days were organized to show that Westmarch could demonstrate kingdom-level numbers once a month in preparation for our Kingdom bid during Clan 2012. Since we have had to postpone our bid until Clan 2013, we continue to strive to create kingdom-level numbers every month. The sign-in sheets for most of the following events are available in the Scans section of this document