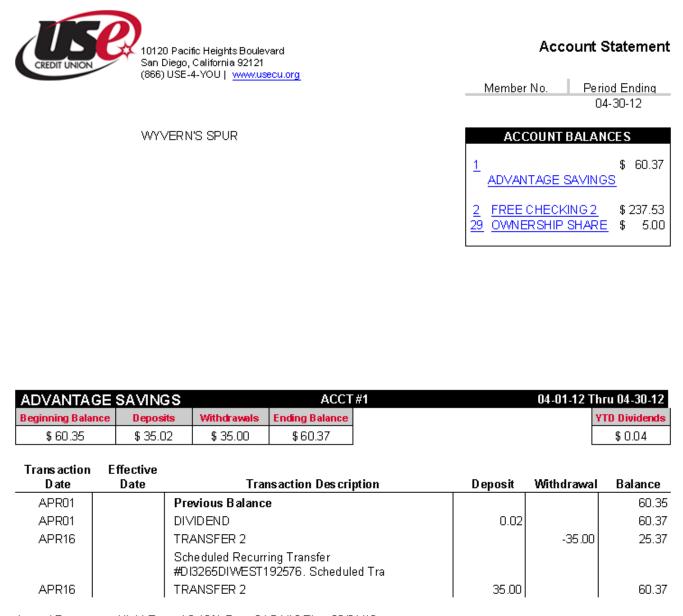

# 2012 Ledger

2/25/2012 dues azus

description 1/1/2012 dividend payment

4/1/2012 dividend payment

tithes 5/13/2012 dues thistledown

date

april

| Wyvern's Spur | \$105.60<br>Cash Total | Check    | \$247.53<br>Checking Total | Savings | \$60.33<br>Savings total |
|---------------|------------------------|----------|----------------------------|---------|--------------------------|
|               | \$105.60               |          | \$247.53                   |         |                          |
| \$10.00       | \$115.60               |          | \$247.53                   |         | \$60.35                  |
|               | \$115.60               |          | \$247.53                   | \$0.02  | \$60.37                  |
|               | \$115.60               | -\$10.00 | \$237.53                   |         | \$60.3                   |
| \$10.00       | \$125.60               |          | \$237.53                   |         | \$60.3                   |
|               | \$125.60               |          | \$237.53                   |         | \$60.3                   |
|               | \$125.60               |          | \$237.53                   |         | \$60.3                   |
|               | \$125.60               |          | \$237.53                   |         | \$60.3                   |
|               | \$125.60               |          | \$237.53                   |         | \$60.3                   |
|               | \$125.60               |          | \$237.53                   |         | \$60.3                   |
|               | \$125.60               |          | \$237.53                   |         | \$60.3                   |
|               | \$125.60               |          | \$237.53                   |         | \$60.3                   |
|               | \$125.60               |          | \$237.53                   |         | \$60.3                   |
|               | \$125.60               |          | \$237.53                   |         | \$60.3                   |
|               | \$125.60               |          | \$237.53                   |         | \$60.3                   |
|               | \$125.60               |          | \$237.53                   |         | \$60.3                   |
|               | \$125.60               |          | \$237.53                   |         | \$60.3                   |
|               | \$125.60               |          | \$237.53                   |         | \$60.3                   |
|               | \$125.60               |          | \$237.53                   |         | \$60.3                   |
|               | \$125.60               |          | \$237.53                   |         | \$60.3                   |
|               | \$125.60               |          | \$237.53                   |         | \$60.3                   |
|               | \$125.60               |          | \$237.53                   |         | \$60.3                   |
|               | \$125.60               |          | \$237.53                   |         | \$60.3                   |
|               | \$125.60               |          | \$237.53                   |         | \$60.3                   |
|               | \$125.60               |          | \$237.53                   |         | \$60.3                   |
|               | \$125.60               |          | \$237.53                   |         | \$60.3                   |
|               | \$125.60               |          | \$237.53                   |         | \$60.3                   |
|               | \$125.60               |          | \$237.53                   |         | \$60.3                   |
|               | \$125.60               |          | \$237.53                   |         | \$60.3                   |
|               | \$125.60               |          | \$237.53                   |         | \$60.3                   |