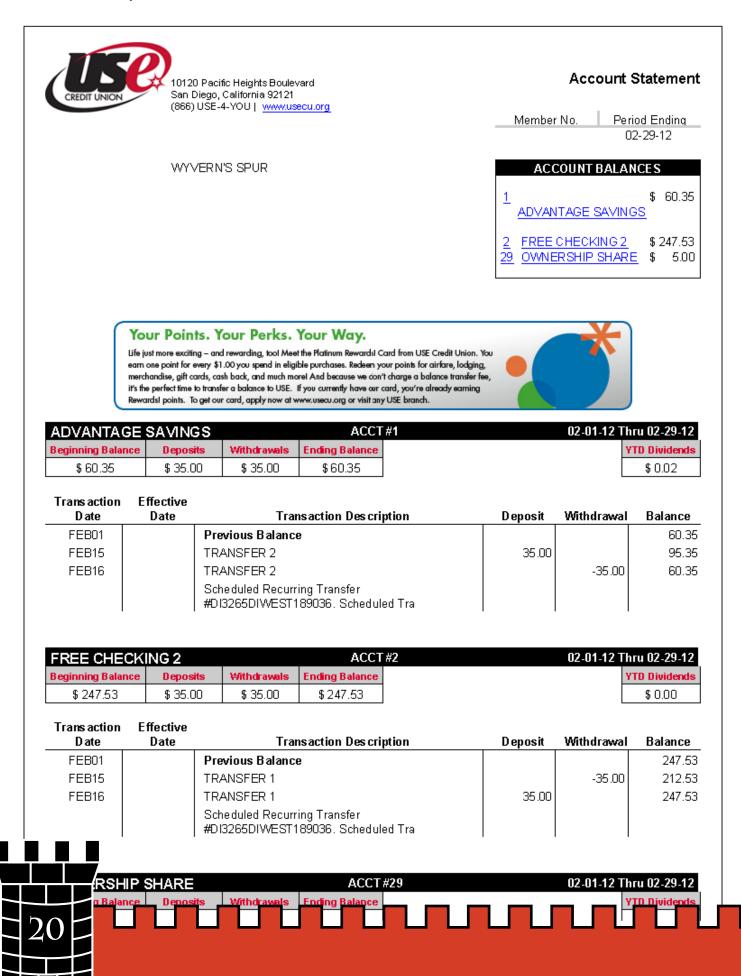

#### Dues Paid Members

List the members of your land who been dues paid in the past six months: Thistledown Azus

|     |                       | Aonarch: Thistledown                         |                                |           |                          |
|-----|-----------------------|----------------------------------------------|--------------------------------|-----------|--------------------------|
|     | Item                  |                                              | Category                       | A         | verage                   |
|     | None                  |                                              |                                |           |                          |
|     | Shire R               | egent: A Squirrel                            |                                |           |                          |
|     | Item                  |                                              | Category                       | A         | verage                   |
|     | None                  |                                              |                                |           |                          |
|     | Shire C               | hampion: Another Sq                          | juirrel                        |           |                          |
|     | Item                  |                                              | Category                       | A         | verage                   |
|     | None                  |                                              |                                |           |                          |
| ter | Crown                 | Qualifications Warma                         | ster Tournament                |           |                          |
|     |                       |                                              | wn Qualifications Warmaster To | urnament: |                          |
|     | Player                |                                              | Category                       | Sco       | ore                      |
|     | None hel              | ld                                           | Overall 1st (Warmaster)        | -         |                          |
|     | _                     |                                              | Overall 2nd                    | -         |                          |
|     |                       |                                              | Overall 3rd                    | -         |                          |
|     |                       |                                              | Cat.1:                         |           |                          |
|     |                       |                                              | Cat.2:<br>Cat.3:               |           |                          |
|     | 1                     |                                              | Cat.4:                         |           |                          |
|     |                       |                                              | Cat.1:<br>Cat.5:               |           |                          |
|     | <b>01/01</b><br>01/01 | <b>Beginning Balance</b><br>Dividend Payment | -<br>.02                       | -         | <b>\$413.4</b><br>413.48 |
|     |                       | -                                            |                                | -         |                          |
| _   | 02/25<br>04/01        | Dues: Azus<br>Dividend Payment               | 10.00<br>.02                   | -         | 423.48<br>423.50         |
|     | 04/01                 | Westmarch Tithes                             | .02                            | 10.00     | 413.50                   |
|     |                       | Dues: Thistledown                            | 10.00                          | -         | 423.50                   |
| _   | 05/13                 |                                              | 10.00                          |           |                          |
|     | 05/13<br><b>06/30</b> |                                              | _                              | _         | \$423.50                 |
|     | 05/13<br><b>06/30</b> | Ending Balance                               |                                | -         | \$423.50                 |
|     |                       |                                              |                                | -         | \$423.50                 |
|     |                       |                                              |                                | -         | \$423.50                 |
|     |                       |                                              |                                | -         | \$423.5(                 |
|     |                       |                                              |                                | -         | \$423.5(                 |
|     |                       |                                              |                                | -         | \$423.5                  |
|     |                       |                                              |                                | -         | \$423.5                  |
|     |                       |                                              |                                | -         | \$423.5                  |
|     |                       |                                              |                                | -         | \$423.5                  |
|     |                       |                                              |                                | -         | \$423.5(                 |
|     |                       |                                              |                                | -         | \$423.50                 |
|     |                       |                                              |                                | -         | \$423.50                 |
|     |                       |                                              |                                | -         | \$423.50                 |
|     |                       |                                              |                                | -         | \$423.50                 |
|     |                       |                                              |                                | _         | \$423.5(                 |
|     |                       |                                              |                                | -         | \$423.5(                 |
|     |                       |                                              |                                | -         | \$423.50                 |

# 2012 Ledger

2/25/2012 dues azus

description 1/1/2012 dividend payment

4/1/2012 dividend payment

tithes 5/13/2012 dues thistledown

date

april

| Wyvern's Spur | \$105.60<br>Cash Total | Check    | \$247.53<br>Checking Total | Savings | \$60.33<br>Savings total |
|---------------|------------------------|----------|----------------------------|---------|--------------------------|
|               | \$105.60               |          | \$247.53                   |         |                          |
| \$10.00       | \$115.60               |          | \$247.53                   |         | \$60.35                  |
|               | \$115.60               |          | \$247.53                   | \$0.02  | \$60.37                  |
|               | \$115.60               | -\$10.00 | \$237.53                   |         | \$60.3                   |
| \$10.00       | \$125.60               |          | \$237.53                   |         | \$60.3                   |
|               | \$125.60               |          | \$237.53                   |         | \$60.3                   |
|               | \$125.60               |          | \$237.53                   |         | \$60.3                   |
|               | \$125.60               |          | \$237.53                   |         | \$60.3                   |
|               | \$125.60               |          | \$237.53                   |         | \$60.3                   |
|               | \$125.60               |          | \$237.53                   |         | \$60.3                   |
|               | \$125.60               |          | \$237.53                   |         | \$60.3                   |
|               | \$125.60               |          | \$237.53                   |         | \$60.3                   |
|               | \$125.60               |          | \$237.53                   |         | \$60.3                   |
|               | \$125.60               |          | \$237.53                   |         | \$60.3                   |
|               | \$125.60               |          | \$237.53                   |         | \$60.3                   |
|               | \$125.60               |          | \$237.53                   |         | \$60.3                   |
|               | \$125.60               |          | \$237.53                   |         | \$60.3                   |
|               | \$125.60               |          | \$237.53                   |         | \$60.3                   |
|               | \$125.60               |          | \$237.53                   |         | \$60.3                   |
|               | \$125.60               |          | \$237.53                   |         | \$60.3                   |
|               | \$125.60               |          | \$237.53                   |         | \$60.3                   |
|               | \$125.60               |          | \$237.53                   |         | \$60.3                   |
|               | \$125.60               |          | \$237.53                   |         | \$60.3                   |
|               | \$125.60               |          | \$237.53                   |         | \$60.3                   |
|               | \$125.60               |          | \$237.53                   |         | \$60.3                   |
|               | \$125.60               |          | \$237.53                   |         | \$60.3                   |
|               | \$125.60               |          | \$237.53                   |         | \$60.3                   |
|               | \$125.60               |          | \$237.53                   |         | \$60.3                   |
|               | \$125.60               |          | \$237.53                   |         | \$60.3                   |
|               | \$125.60               |          | \$237.53                   |         | \$60.3                   |