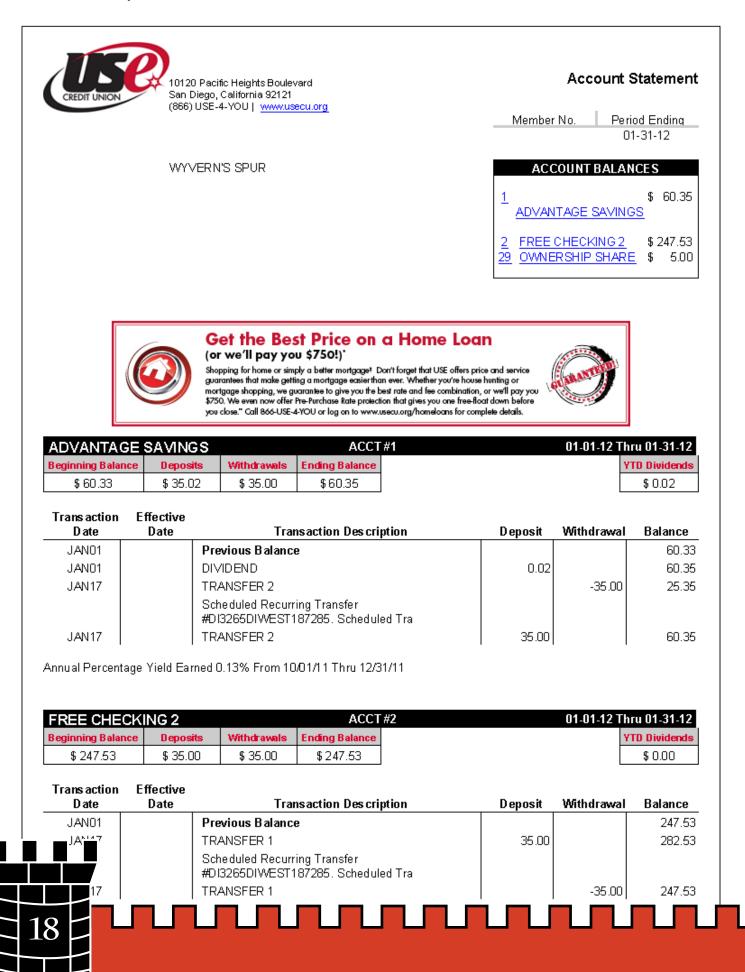

#### Dues Paid Members

List the members of your land who been dues paid in the past six months: Thistledown Azus

|     |                       | Aonarch: Thistledown                         |                                |           |                          |
|-----|-----------------------|----------------------------------------------|--------------------------------|-----------|--------------------------|
|     | Item                  |                                              | Category                       | A         | verage                   |
|     | None                  |                                              |                                |           |                          |
|     | Shire R               | egent: A Squirrel                            |                                |           |                          |
|     | Item                  |                                              | Category                       | A         | verage                   |
|     | None                  |                                              |                                |           |                          |
|     | Shire C               | hampion: Another Sq                          | juirrel                        |           |                          |
|     | Item                  |                                              | Category                       | A         | verage                   |
|     | None                  |                                              |                                |           |                          |
| ter | Crown                 | Qualifications Warma                         | ster Tournament                |           |                          |
|     |                       |                                              | wn Qualifications Warmaster To | urnament: |                          |
|     | Player                |                                              | Category                       | Sco       | ore                      |
|     | None hel              | ld                                           | Overall 1st (Warmaster)        | -         |                          |
|     | _                     |                                              | Overall 2nd                    | -         |                          |
|     |                       |                                              | Overall 3rd                    | -         |                          |
|     |                       |                                              | Cat.1:                         |           |                          |
|     |                       |                                              | Cat.2:<br>Cat.3:               |           |                          |
|     | 1                     |                                              | Cat.4:                         |           |                          |
|     |                       |                                              | Cat.1:<br>Cat.5:               |           |                          |
|     | <b>01/01</b><br>01/01 | <b>Beginning Balance</b><br>Dividend Payment | -<br>.02                       | -         | <b>\$413.4</b><br>413.48 |
|     |                       | -                                            |                                | -         |                          |
| _   | 02/25<br>04/01        | Dues: Azus<br>Dividend Payment               | 10.00<br>.02                   | -         | 423.48<br>423.50         |
|     | 04/01                 | Westmarch Tithes                             | .02                            | 10.00     | 413.50                   |
|     |                       | Dues: Thistledown                            | 10.00                          | -         | 423.50                   |
| _   | 05/13                 |                                              | 10.00                          |           |                          |
|     | 05/13<br><b>06/30</b> |                                              | _                              | _         | \$423.50                 |
|     | 05/13<br><b>06/30</b> | Ending Balance                               |                                | -         | \$423.50                 |
|     |                       |                                              |                                | -         | \$423.50                 |
|     |                       |                                              |                                | -         | \$423.50                 |
|     |                       |                                              |                                | -         | \$423.5(                 |
|     |                       |                                              |                                | -         | \$423.5(                 |
|     |                       |                                              |                                | -         | \$423.5                  |
|     |                       |                                              |                                | -         | \$423.5                  |
|     |                       |                                              |                                | -         | \$423.5                  |
|     |                       |                                              |                                | -         | \$423.5                  |
|     |                       |                                              |                                | -         | \$423.5(                 |
|     |                       |                                              |                                | -         | \$423.50                 |
|     |                       |                                              |                                | -         | \$423.50                 |
|     |                       |                                              |                                | -         | \$423.50                 |
|     |                       |                                              |                                | -         | \$423.50                 |
|     |                       |                                              |                                | _         | \$423.5(                 |
|     |                       |                                              |                                | -         | \$423.5(                 |
|     |                       |                                              |                                | -         | \$423.50                 |

# 2012 Ledger

2/25/2012 dues azus

description 1/1/2012 dividend payment

4/1/2012 dividend payment

tithes 5/13/2012 dues thistledown

date

april

| Wyvern's Spur | \$105.60<br>Cash Total | Check    | \$247.53<br>Checking Total | Savings | \$60.33<br>Savings total |
|---------------|------------------------|----------|----------------------------|---------|--------------------------|
|               | \$105.60               |          | \$247.53                   |         |                          |
| \$10.00       | \$115.60               |          | \$247.53                   |         | \$60.35                  |
|               | \$115.60               |          | \$247.53                   | \$0.02  | \$60.37                  |
|               | \$115.60               | -\$10.00 | \$237.53                   |         | \$60.3                   |
| \$10.00       | \$125.60               |          | \$237.53                   |         | \$60.3                   |
|               | \$125.60               |          | \$237.53                   |         | \$60.3                   |
|               | \$125.60               |          | \$237.53                   |         | \$60.3                   |
|               | \$125.60               |          | \$237.53                   |         | \$60.3                   |
|               | \$125.60               |          | \$237.53                   |         | \$60.3                   |
|               | \$125.60               |          | \$237.53                   |         | \$60.3                   |
|               | \$125.60               |          | \$237.53                   |         | \$60.3                   |
|               | \$125.60               |          | \$237.53                   |         | \$60.3                   |
|               | \$125.60               |          | \$237.53                   |         | \$60.3                   |
|               | \$125.60               |          | \$237.53                   |         | \$60.3                   |
|               | \$125.60               |          | \$237.53                   |         | \$60.3                   |
|               | \$125.60               |          | \$237.53                   |         | \$60.3                   |
|               | \$125.60               |          | \$237.53                   |         | \$60.3                   |
|               | \$125.60               |          | \$237.53                   |         | \$60.3                   |
|               | \$125.60               |          | \$237.53                   |         | \$60.3                   |
|               | \$125.60               |          | \$237.53                   |         | \$60.3                   |
|               | \$125.60               |          | \$237.53                   |         | \$60.3                   |
|               | \$125.60               |          | \$237.53                   |         | \$60.3                   |
|               | \$125.60               |          | \$237.53                   |         | \$60.3                   |
|               | \$125.60               |          | \$237.53                   |         | \$60.3                   |
|               | \$125.60               |          | \$237.53                   |         | \$60.3                   |
|               | \$125.60               |          | \$237.53                   |         | \$60.3                   |
|               | \$125.60               |          | \$237.53                   |         | \$60.3                   |
|               | \$125.60               |          | \$237.53                   |         | \$60.3                   |
|               | \$125.60               |          | \$237.53                   |         | \$60.3                   |
|               | \$125.60               |          | \$237.53                   |         | \$60.3                   |